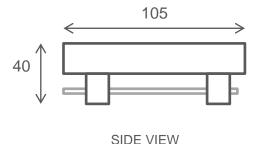

Chatswood Unit 36/28 Barcoo Street Chatswood NSW 2067 T 02 9882 2044

> MELBOURNE Richmond 229 Swan Street Richmond VIC 3121 T 03 9428 9996

FRONT VIEW

As part of ACS commitment to quality products. Information provided in this data sheet is representative of the actual product available at the time of printing. Due to our commitment to continuous product design and development, the designs and specifications depicted are subject to change without notice. Please confirm all particulars with your ACS sales consultant prior to purchase. Each product is covered by a limited warranty. Please sec our weekste for full terms and conditions. This faraving remains the property of ACS and should not be copied or distributed without ACS consent. © 2010 All Dimensions are approximate in mm and are not to scale.