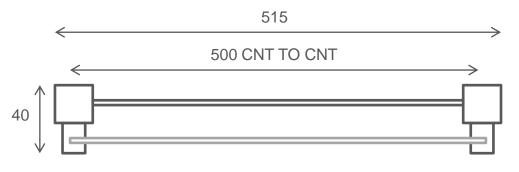

architetto Designer Hardware

**SQUARE SERIES CODE: 1115S** Stainless Steel & Glass Shelf - 500mm Long Available in Satin/Brushed Finish - 1115S Available in Polished Finish – 1115SP

SYDNEY Woollahra 163 Edgecliff Road Woollahra NSW 2025 T 02 9386 9809

Chatswood Unit 36/28 Barcoo Street Chatswood NSW 2067 T 02 9882 2044

> MELBOURNE Richmond 229 Swan Street Richmond VIC 3121 T 03 9428 9996

FRONT VIEW

As part of ACS commitment to quality products. Information provided in this data sheet is representative of the actual product available at the time of printing. Due to our commitment to continuous product design and development, the designs and specifications depicted are subject to change without notice. Please confirm all particulars with your ACS sales consultant prior to purchase. Each product is covered by a limited warranty. Please sec our weekste for full terms and conditions. This faraving remains the property of ACS and should not be copied or distributed without ACS consent. © 2010 All Dimensions are approximate in mm and are not to scale.