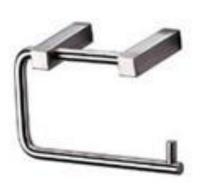

**SQUARE SERIES CODE: 1117** 

**Stainless Steel Toilet Roll Holder** Available in Satin/Brushed Finish - 1117 Available in Polished Finish - 1117P

Crows Nest 113A Willoughby Road Crows Nest NSW 2065 T 02 9460 6111