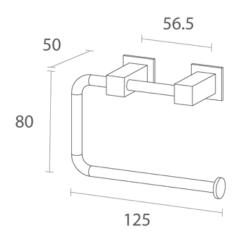

**SQUARE SERIES CODE: 1117** 

**Stainless Steel Toilet Roll Holder** Available in Satin/Brushed Finish - 1117 Available in Polished Finish - 1117P

Crows Nest 113A Willoughby Road Crows Nest NSW 2065 T 02 9460 6111