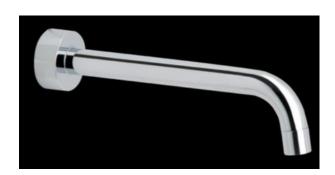

## **Basin Spout 200mm**

SYDNEY Woollahra 163 Edgecliff Road Woollahra NSW 2025 T 02 9386 9809

Chatswood Unit 36/28 Barcoo Street Chatswood NSW 2067 T 02 9882 2044

> MELBOURNE Richmond 229 Swan Street Richmond VIC 3121 T 03 9428 9996

- Code: 200BS 2S
- Superior Quality
- 19mm Dia Fixed Spout with Aerator
- DR Brass Construction
- Polished Chrome
- 6 Start WELS Approval Not Required
- Australian Standard (SAI)
- · AS/NZS 3718:2003