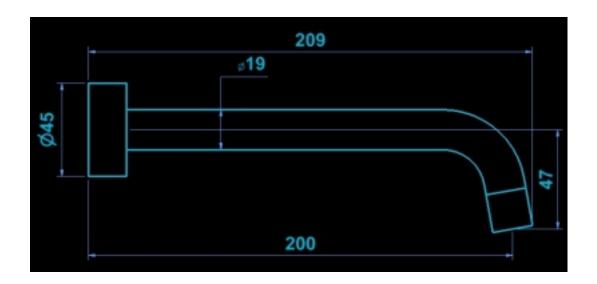

## **Basin Spout 200mm**

SYDNEY Woollahra 163 Edgecliff Road Woollahra NSW 2025 T 02 9386 9809

Chatswood Unit 36/28 Barcoo Street Chatswood NSW 2067 T 02 9882 2044

> MELBOURNE Richmond 229 Swan Street Richmond VIC 3121 T 03 9428 9996

- Code: 200BS 2S
- Superior Quality
- 19mm Dia Fixed Spout with Aerator
- DR Brass Construction
- Polished Chrome
- 6 Start WELS Approval Not Required
- Australian Standard (SAI)
- · AS/NZS 3718:2003