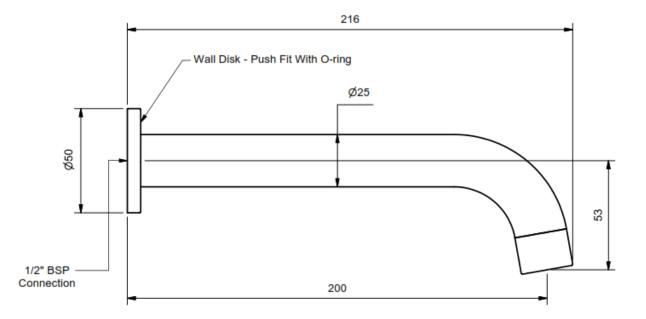

## 2S Basin Spout 216mm

<u>SYDNEY</u> Woollahra 163 Edgecliff Road Woollahra NSW 2025 T 02 9386 9809

Crows Nest 113A Willoughby Road Crows Nest NSW 2065 T 02 9460 6111

MELBOURNE

Richmond 229 Swan Street Richmond VIC 3121 T 03 9428 9996

QUEENSLAND

Fortitude Valley Shop 2, 826 Ann Street Fortitude Valley QLD 4006 T 07 3852 6363

- Code: 200BS 2Sa
- Superior Quality
- 25mm Dia Fixed Spout with Aerator
- Quality DR Brass Construction
- Polished Chrome
- 6 Star WELS Approval
- Australian Standard (SAI)
- AS/NZS 3718:2003