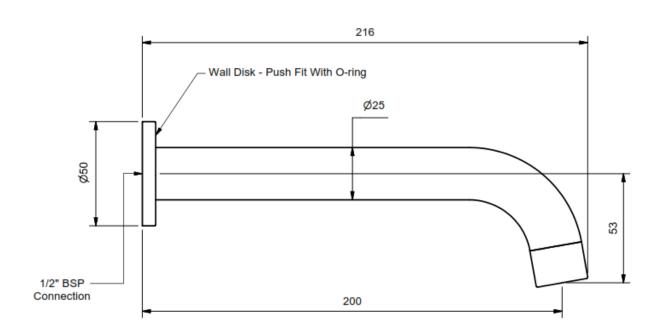

## 2S Bath Spout 216mm

SYDNEY Woollahra 163 Edgecliff Road Woollahra NSW 2025 T 02 9386 9809

Chatswood Unit 36/28 Barcoo Street Chatswood NSW 2067 T 02 9882 2044

> MELBOURNE Richmond 229 Swan Street Richmond VIC 3121 T 03 9428 9996

- Code: 200S 2S
- Superior Quality
- 25mm Dia Fixed Spout with Aerator
- Quality DR Brass Construction
- Polished Chrome
- WELS Not Required
- Australian Standard (SAI)
- AS/NZS 3718:2003