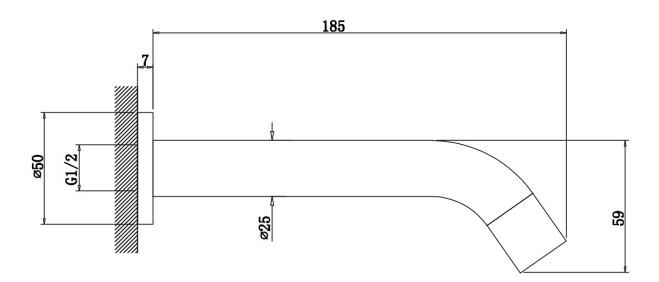

## 2S Bath Spout 185mm - Brushed Nickel PVD

- Code: 200S 2SBN
- Superior Quality
- Quality DR Brass Construction
- Brushed Nickel PVD
- Australian Standard (SAI)
- AS/NZS 3718:2003