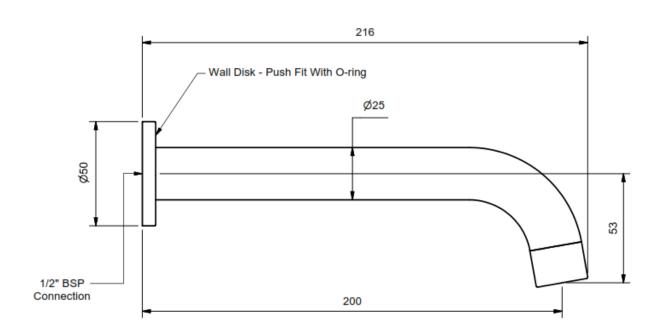

## 2S Bath Spout 216mm

SYDNEY Woollahra 163 Edgecliff Road Woollahra NSW 2025 T 02 9386 9809

Chatswood Unit 36/28 Barcoo Street Chatswood NSW 2067 T 02 9882 2044

> **MELBOURNE** Richmond 229 Swan Street Richmond VIC 3121 T 03 9428 9996

- Code: 200S 2SMB
- Superior Quality
- 25mm Dia Fixed Spout with Aerator
- Quality DR Brass Construction
- WELS Not Required
- Australian Standard (SAI)
- AS/NZS 3718:2003