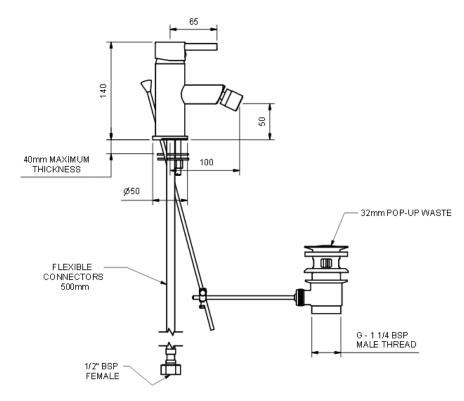

## NOTES:

1. Maximum Hydrostatic Pressure: 1000kpa

- 2. Minimum Hydrostatic Pressure: 150kpa
- 3. Maximum Water Temperature: 80°c
- Supplied With Ramflex Flexible Connectors & Brass Cartridge.
- Requires a Ø32 35mm Hole.
- Etched H and C Markings.