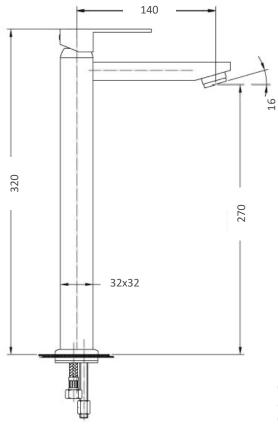

## 9S CUBIST EXTENDED HEIGHT BASIN MIXER

Crows Nest 113A Willoughby Road Crows Nest NSW 2065 T 02 9460 6111

> MELBOURNE Richmond 229 Swan Street Richmond VIC 3121 T 03 9428 9996

QUEENSLAND Fortitude Valley Shop 2, 826 Ann Street Fortitude Valley QLD 4006 T 07 3852 6363

Code: 3342 1230 80 Superior European Design Quality DR Brass Construction

- Polished Chrome
- WELS 5 Star Rating
- 6 Litres per minute
- WELS Licence Number: 0175
- WELS Registration No: T06972
- Australian Standard (SAI)
- AS/NZS 3718:2003