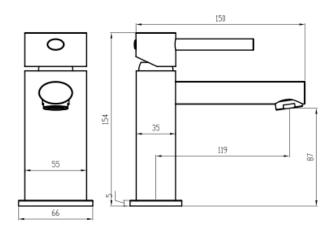

10S OVALE BASIN MIXER

Crows Nest 113A Willoughby Road Crows Nest NSW 2065 T 02 9460 6111

> MELBOURNE Richmond 229 Swan Street Richmond VIC 3121 T 03 9428 9996

QUEENSLAND Fortitude Valley Shop 2, 826 Ann Street Fortitude Valley QLD 4006 T 07 3852 6363

Code: 3347 1180 81Superior Quality

• DR Brass Construction

Polished Chrome

WELS Approved 3 Star

• 8 Litres per minute

WELS Licence Number: 0277WELS Registration No: T30783

· Australian Standard (SAI)

AS/NZS 3718:2003