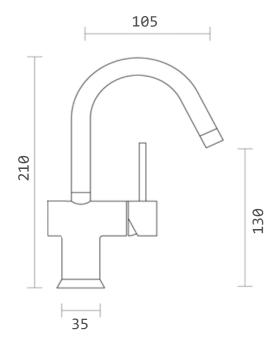

**2S PHILLIPE BASIN MIXER** 

Crows Nest 113A Willoughby Road Crows Nest NSW 2065 T 02 9460 6111

> MELBOURNE Richmond 229 Swan Street Richmond VIC 3121 T 03 9428 9996

QUEENSLAND Fortitude Valley Shop 2, 826 Ann Street Fortitude Valley QLD 4006 T 07 3852 6363

Code: 3361 7001 2SSuperior Quality

- DR Brass Construction
- Polished Chrome
- WELS 5 Star Rating
- 6 Litres per minute
- WELS Licence Number: 0005WELS Registration No: T08909
- Australian Standard (SAI)
- AS/NZS 3718:2003