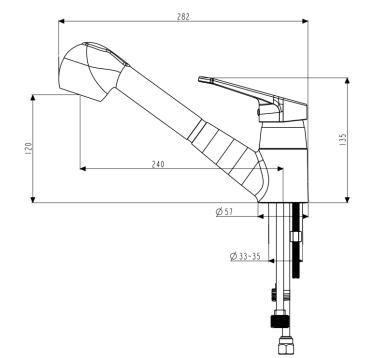

QUEENSLAND Fortitude Valley Shop 2, 826 Ann Street Fortitude Valley QLD 4006 T 07 3852 6363

- · Code: 3361 7312 11
- Superior Quality
- Pull Out Spray
- DR Brass Construction & ABS Plastic
- Polished Chrome
- WELS 3 Star Rating
- 8 Litres per minute
- WELS Licence Number: 0277
- WELS Registration No: T05064
- Australian Standard (SAI)
- AS/NZS 3718:2003