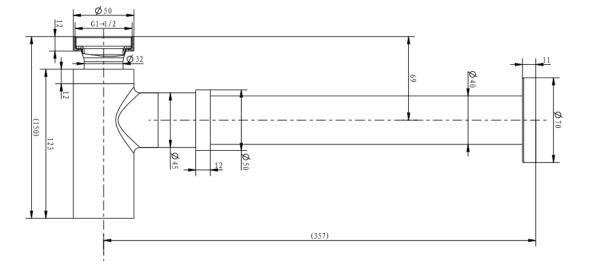

### **BOTTLE TRAP SQUARE**

Code: 37 60 2734 Fits 32mm & 40mm outlets Polished Finish SYDNEY Woollahra 163 Edgecliff Road Woollahra NSW 2025 T 02 9386 9809

Chatswood Unit 36/28 Barcoo Street Chatswood NSW 2067 T 02 9882 2044

## 40mm to 32mm Reducer

As part of ACS commitment to quality products. Information provided in this data sheet is representative of the actual product available at the time of printing. Due to our commitment to continuous product design and development, the designs and specifications depicted are subject to change without notice. Please confirm all particulars with your ACS sales consultant prior to purchase. Each product is covered by a limited warranty. Please see our weeksite for full terms and conditions. This drawing remains the property of ACS and should not be copied or distributed without ACS consent. © 2010 All Dimensions are approximate in mm and are not to scale.