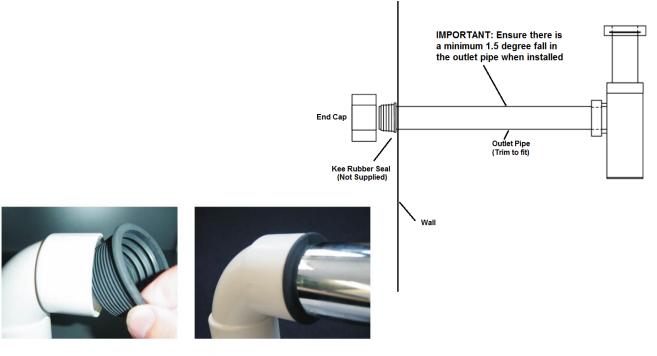

# **BOTTLE TRAP** Installation Instructions

Kee Rubber Seal (Not Supplied)

## INSTALLATION GUIDE

1) Pre-assemble Bottle Trap to basin, confirming all dimensions.

2) Trim chrome/ABS Ø40mm horizontal waste pipe to required length

3) Disassemble, fit rubber seal over outlet pipe and fit into 40mm DWV female socket (Not supplied)

4) Solvent glue the horizontal pipe into place

5) Ensuring the correct end is inserted into the wall socket (DWV female socket, not supplied).

6) Re-assemble, test for water tight connection.

7) Lubricate all internal O-Rings using silicon based grease if Required.

#### NOTE

The plastic tube located on the inside of the bottle trap must not be cut, It is needed to maintain the water seal. Removing or cutting it will void the warranty.

KEY

A) Kee Rubber Seal Ø40mm DWV PVC fitting behind wall (not supplied)

Kee Rubber Seal (Not Supplied)

B) WallC) Flange coverD) Ø40mm Chrome pipe