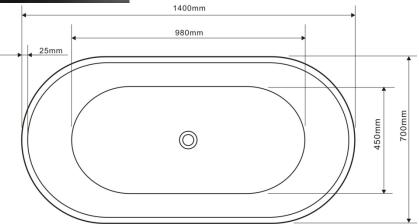

## STONE BATH

Our Beautiful
Stone Bath
Series are
constructed of
thick
reconstituted
limestone with a
70/30 to resin
ratio, are smooth
and silky to the
touch.

- Code: A-127D
- 70% Stone Composite
- 10yr Warranty
- · Smooth solid matt or gloss white finish
- · Adjustable galvanised metal legs
- 1mtr Flexible waste hose
- Repairable
- Net Weight 125Kgs
- · Gross Weight 145Kgs
- Product Size 1400x700x520mm
- Crated size 1500x800x650mm