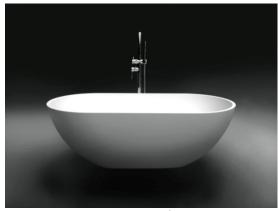

## STONE BATH

Our Beautiful
Stone Bath
Series are
constructed of
thick
reconstituted
limestone with a
70/30 to resin
ratio, are smooth
and silky to the
touch.

- Code: A-127D
- 70% Stone Composite
- 10yr Warranty
- · Smooth solid matt or gloss white finish
- · Adjustable galvanised metal legs
- 1mtr Flexible waste hose
- Repairable
- Net Weight 125Kgs
- · Gross Weight 145Kgs
- Product Size 1400x700x520mm
- Crated size 1500x800x650mm