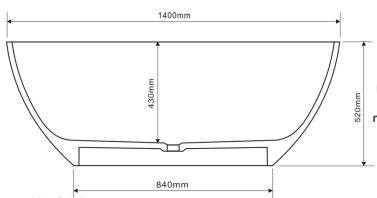

## STONE BATH

Our Beautiful
Stone Bath
Series are
constructed of
thick
reconstituted
limestone with a
70/30 to resin
ratio, are smooth
and silky to the
touch.

- Code: A-127D
- 70% Stone Composite
- 10yr Warranty
- · Smooth solid matt or gloss white finish
- · Adjustable galvanised metal legs
- 1mtr Flexible waste hose
- Repairable
- Net Weight 125Kgs
- · Gross Weight 145Kgs
- Product Size 1400x700x520mm
- Crated size 1500x800x650mm