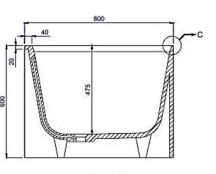

# moda

Code: A-141 Left Hand

Size:

Material: ISOSTONE - 70% Limestone Composite W 1800 x D 800 x H 600 mm Warranty: 10 Years

## **Specifications:**

- Net Weight: 140Kg
- Crate size:
- L 1910, W 860, H 645mm

SIGNER BATHROOMS

- Gross Weight: 160Kg

C