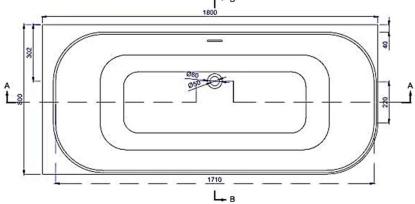

# moda

Code: A-141 Left Hand

Size:

Material: ISOSTONE - 70% Limestone Composite W 1800 x D 800 x H 600 mm Warranty: 10 Years

## **Specifications:**

- Net Weight: 140Kg
- Crate size:
- L 1910, W 860, H 645mm

SIGNER BATHROOMS

- Gross Weight: 160Kg

C