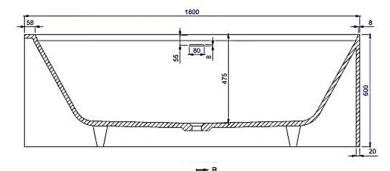

# moda

Code: A-141 Left Hand

Size:

Material: ISOSTONE - 70% Limestone Composite W 1800 x D 800 x H 600 mm Warranty: 10 Years

## **Specifications:**

- Net Weight: 140Kg
- Crate size:
- L 1910, W 860, H 645mm

SIGNER BATHROOMS

- Gross Weight: 160Kg

C