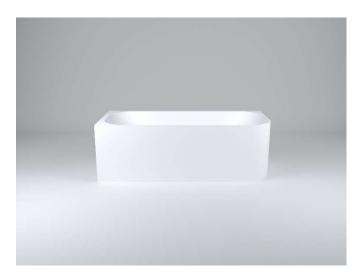

# moda

Code: A-141 Left Hand

Size:

Material: ISOSTONE - 70% Limestone Composite W 1800 x D 800 x H 600 mm Warranty: 10 Years

### Features:

- Freestanding Bath with Metal Legs
- Smooth matt white finish (gloss by custom order)
- Italian Design & Engineering \_
- Available in Matt Black & Satin Brass leas \_
- Superior Heat Retention
- Scratch and Stain resistance
- **Repairable Material** \_
- Australian Standard (SAI) AS/NZS 3718:2003