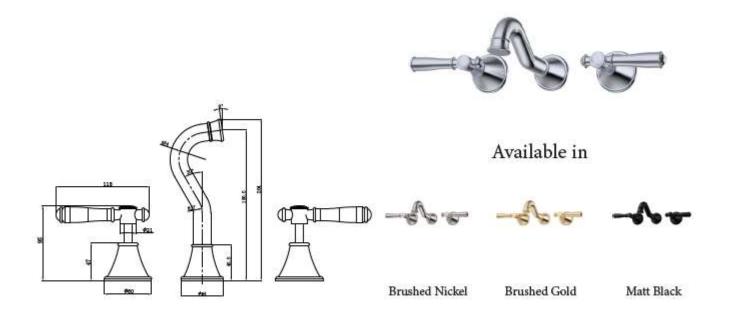

#### Information

- Finish: Chrome
- · Material: Brass / Ceramic
- · Operating temperature 1°C to 70°C
- Operating pressure 150~500 kPa
- Germany Neoperl Aerator
- 1/4 Turn Ceramic Spindles
- WELS: 5 Star 5.5L/min (T41843)