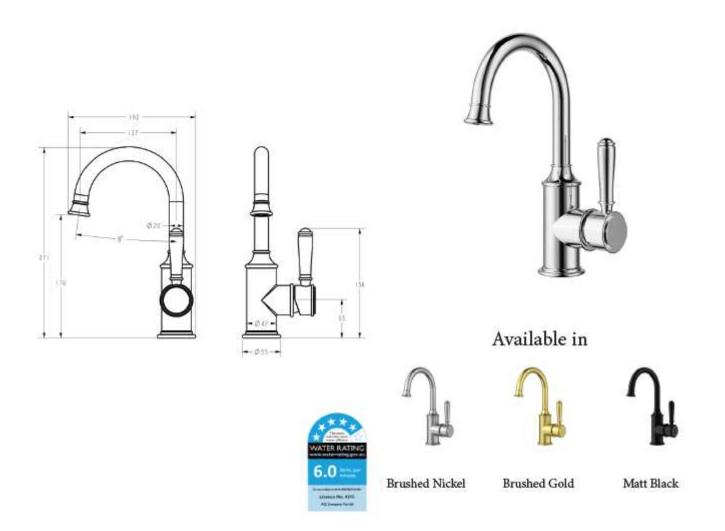

# Product Code: CLA-06

Clasico Gooseneck Basin Mixer

## Clasico Gooseneck Basin Mixer

### Information

Finish: Chrome WELS: 5 Star 6L/Min (T41537) Material: Brass Cartridge: Kerox 35mm Cartridge Aerator: Neoperl Concealed Working Pressure: 150-500 kpa Operating Temperature: 1°C to 70°C