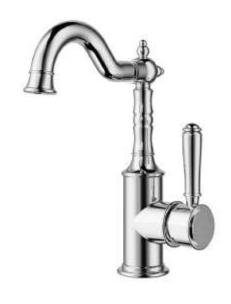

## Clasico Basin Mixer

Available in

Brushed Nickel

Brushed Gold

Matt Black

### Clasico Basin Mixer