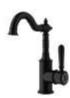

# Product Code: CLA-07

## Clasico Basin Mixer







Available in









Brushed Nickel

Brushed Gold

Matt Black

### Clasico Basin Mixer

#### Information

Finish: Chrome

WELS: 5 Star 6L/Min (T41535)

Material: Brass

Cartridge: Kerox 35mm Cartridge Aerator: Neoperl Concealed Working Pressure: 150-500 kpa Operating Temperature: 1°C to 70°C

#### Maintenance and Care

- Do not use harsh detergents or products that contain chloride & halides.
- Do not use abrasive, cream or citrus based cleaners or hydrochloric acid.
- Surface should be cleaned only with a mild detergent that must be rinsed off.
- · It is suggested to only clean with warm water and a soft cloth.
- Damage caused by the wrong cleaning methods used will void warranty.



1300 898 889

www.acsbathrooms.com.au