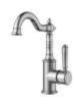

# Product Code: CLA-07

## Clasico Basin Mixer







Available in









Brushed Nickel

Brushed Gold

Matt Black

### Clasico Basin Mixer

#### Information

Finish: Chrome

WELS: 5 Star 6L/Min (T41535)

Material: Brass

Cartridge: Kerox 35mm Cartridge Aerator: Neoperl Concealed Working Pressure: 150-500 kpa Operating Temperature: 1°C to 70°C

#### Maintenance and Care

- Do not use harsh detergents or products that contain chloride & halides.
- Do not use abrasive, cream or citrus based cleaners or hydrochloric acid.
- Surface should be cleaned only with a mild detergent that must be rinsed off.
- · It is suggested to only clean with warm water and a soft cloth.
- Damage caused by the wrong cleaning methods used will void warranty.



1300 898 889

www.acsbathrooms.com.au