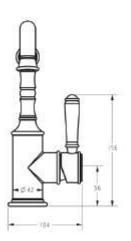

#### Information

Finish: Chrome

WELS: 5 Star 6L/Min (T41535)

Material: Brass

Cartridge: Kerox 35mm Cartridge Aerator: Neoperl Concealed Working Pressure: 150-500 kpa Operating Temperature: 1°C to 70°C