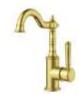

# Product Code: CLA-07

## Clasico Basin Mixer







Available in









Brushed Nickel

Brushed Gold

Matt Black

### Clasico Basin Mixer

#### Information

Finish: Chrome

WELS: 5 Star 6L/Min (T41535)

Material: Brass

Cartridge: Kerox 35mm Cartridge Aerator: Neoperl Concealed Working Pressure: 150-500 kpa Operating Temperature: 1°C to 70°C

#### Maintenance and Care

- Do not use harsh detergents or products that contain chloride & halides.
- Do not use abrasive, cream or citrus based cleaners or hydrochloric acid.
- Surface should be cleaned only with a mild detergent that must be rinsed off.
- · It is suggested to only clean with warm water and a soft cloth.
- Damage caused by the wrong cleaning methods used will void warranty.



1300 898 889

www.acsbathrooms.com.au