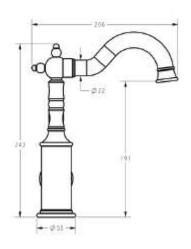

#### Information

Finish: Chrome

WELS: 5 Star 6L/Min (T41535)

Material: Brass

Cartridge: Kerox 35mm Cartridge Aerator: Neoperl Concealed Working Pressure: 150-500 kpa Operating Temperature: 1°C to 70°C