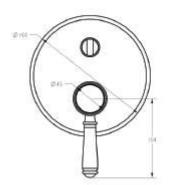

## Clasico Wall Diverter Mixer Trim Kits

## Clasico Wall Diverter Mixer Trim Kit

#### Information

Finish: Chrome

Material: Brass/Ceramic

To be match with ikon Clasico wall diverter mixer rough-in body (SKU: HYB868-501BD).

NOTE: The body and trim kit are sold separately.