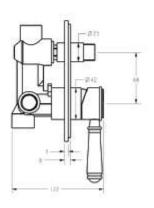

## Clasico Wall Diverter Mixer Trim Kits

## Clasico Wall Diverter Mixer Trim Kit

#### Information

Finish: Chrome

Material: Brass/Ceramic

To be match with ikon Clasico wall diverter mixer rough-in body (SKU: HYB868-501BD).

NOTE: The body and trim kit are sold separately.