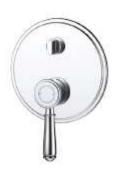

## Clasico Wall Diverter Mixer Trim Kits

## Clasico Wall Diverter Mixer Trim Kit

#### Information

Finish: Chrome

Material: Brass/Ceramic

To be match with ikon Clasico wall diverter mixer rough-in body (SKU: HYB868-501BD).

NOTE: The body and trim kit are sold separately.