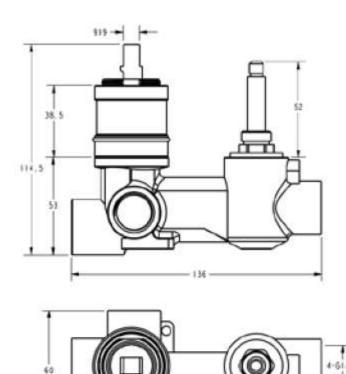

## Clasico Wall Diverter Mixer Body

## Information

Material: Brass construction

- Operating temperature 1°C to 70°C
- Operating pressure 150~500 kPa
- European Kerox 35mm Cartridge

## To be used with ikon Clasico wall mixer installation

NOTE: The body and trim kit are sold separately