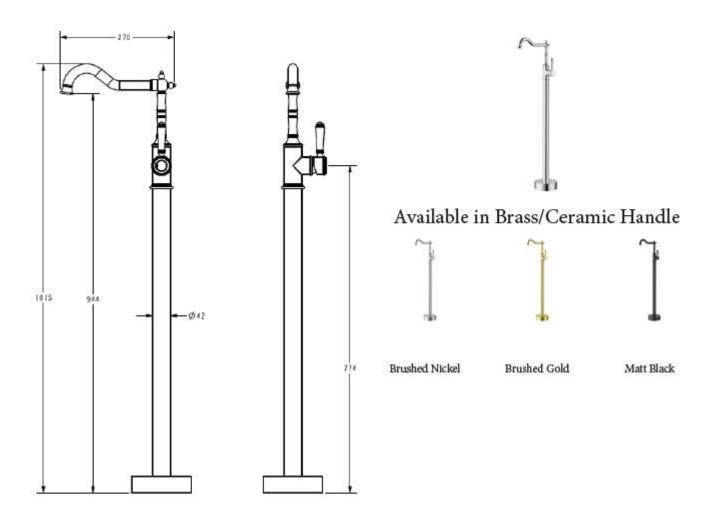

## Clasico free standing bath mixer

#### Information

Finish: Chrome Material: Brass

Cartridge: Kerox 35mm Cartridge Aerator: Neoperl Concealed Function: Swivel Spout

Working Pressure: 150-500 kpa Operating Temperature: 1°C to 70°C