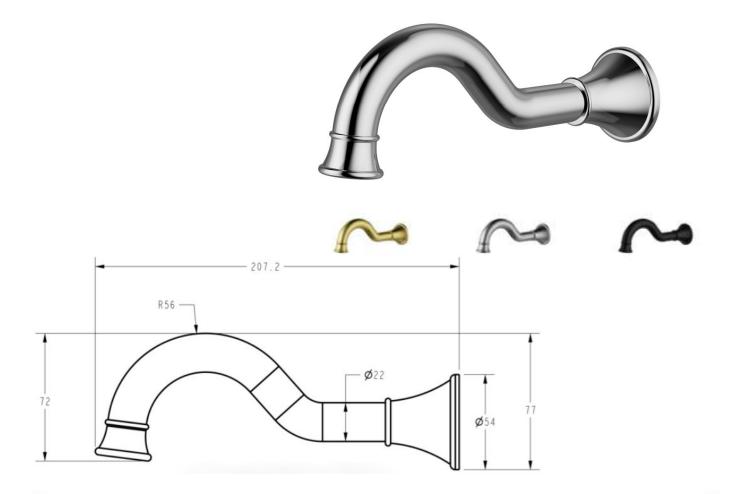

## Product Code: CLA-11

**Clasico Basin Spout** 

## Information

Finish: Chrome Working Pressure: 150-500 kpa Operating Temperature: 1°C to 70°C