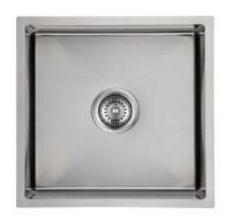

## Cora Single Undermount Sink 440x440x198mm

## Above / Undermount Nested Single Bowl Sink