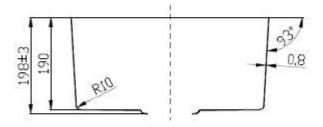

## Cora Single Undermount Sink 440x440x198mm

### Information

- Make: Fabricated R10 Corner
- · Finish: 304 Stainless Steel
- Overall: 440 x 440 x 198 mm
- Thickness: 1.2 mm
- CLIPS: YES
- Basket Waste: YES
- This sink is stack packed in bulk