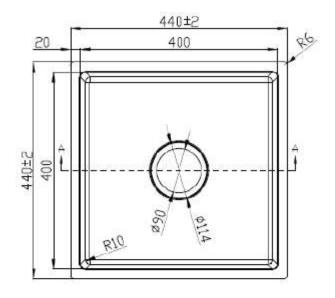

## Cora Single Undermount Sink 440x440x198mm

### Information

- Make: Fabricated R10 Corner
- · Finish: 304 Stainless Steel
- Overall: 440 x 440 x 198 mm
- Thickness: 1.2 mm
- CLIPS: YES
- Basket Waste: YES
- This sink is stack packed in bulk