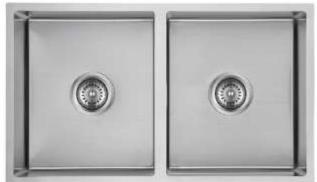

# Cora Double Undermount Sink 750x440x198mm

## Above / Undermount Nested Double Bowl Sink