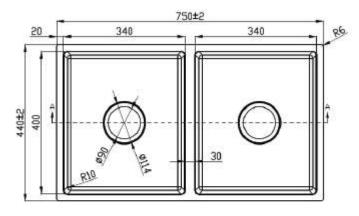

# Cora Double Undermount Sink 750x440x198mm

### Information

- Make: Fabricated R10 Corner
- · Finish: 304 Stainless Steel
- Overall: 750 x 440 x 198 mm
- Thickness: 1.2 mm
- · CLIPS: YES
- Basket Waste: YES
- · This sink is stack packed in bulk