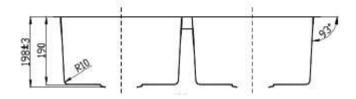

# Cora Double Undermount Sink 750x440x198mm

### Information

- Make: Fabricated R10 Corner
- · Finish: 304 Stainless Steel
- Overall: 750 x 440 x 198 mm
- Thickness: 1.2 mm
- · CLIPS: YES
- Basket Waste: YES
- · This sink is stack packed in bulk