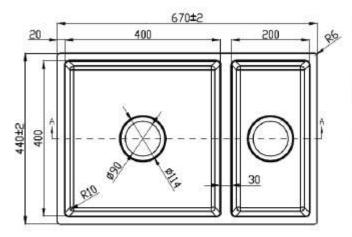

# Cora Single Undermount Sink 670x440x198mm

## Above / Undermount Nested Double Bowl Sink

#### Information

Make: Fabricated R10 Corner

Finish: 304 Stainless Steel

Overall: 670 x 440 x 198 mm

Thickness: 1.2 mm

CLIPS: YES

Basket Waste: YES

· Drain Location: Centered