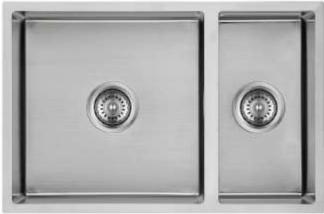

# Cora Single Undermount Sink 670x440x198mm

## Above / Undermount Nested Double Bowl Sink