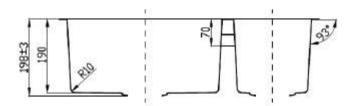

#### Information

Make: Fabricated R10 Corner

Finish: 304 Stainless Steel

Overall: 670 x 440 x 198 mm

Thickness: 1.2 mm

CLIPS: YES

Basket Waste: YES

· Drain Location: Centered