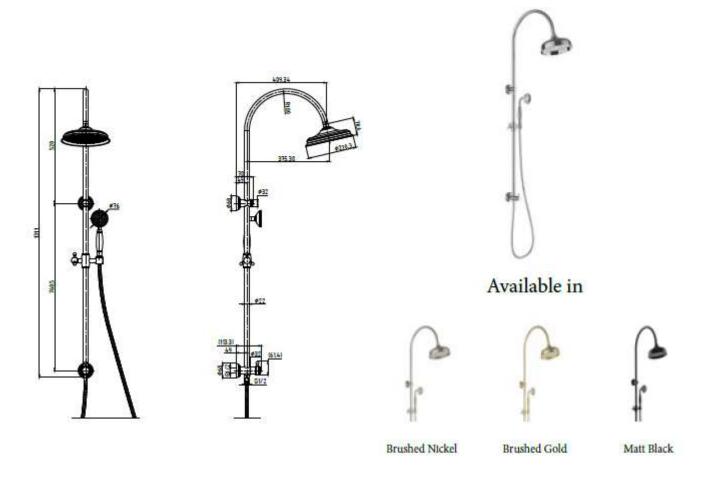

# Product Code: CLA-20

## Clasico Multi-Function Shower Set

## Clasico Combo Shower Set

### Information

Finish: Chrome

Material: Solid brass construction Operating temperature 1°C to 70°C Operating pressure 150~500 kPa Top or bottom water inlet Single Function

WELS: 3 Star 8.5L/min (\$17504)