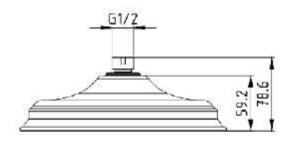

#### Information

Finish: Chrome Material : Brass

Operating Temperature 1°C to 70°C Operating Pressure 150~500 kPa WELS: 3 Star 8.5L/min (S17503)