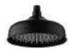

## Clasico Shower Head

### Available in

Brushed Nickel

Brushed Gold

Matt Black

#### Information

Finish: Chrome Material : Brass

Operating Temperature 1°C to 70°C Operating Pressure 150~500 kPa WELS: 3 Star 8.5L/min (S17503)