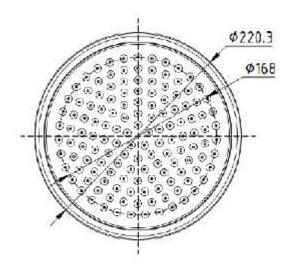

#### Information

Finish: Chrome Material : Brass

Operating Temperature 1°C to 70°C Operating Pressure 150~500 kPa WELS: 3 Star 8.5L/min (S17503)