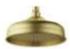

## Clasico Shower Head

### Available in

Brushed Nickel

Brushed Gold

Matt Black

#### Information

Finish: Chrome Material : Brass

Operating Temperature 1°C to 70°C Operating Pressure 150~500 kPa WELS: 3 Star 8.5L/min (S17503)