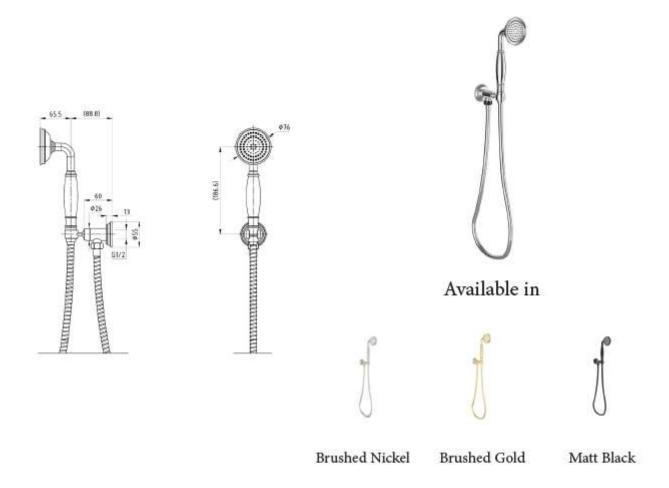

## Clasico Handshower on Wall Outlet Bracket

### Information

Finish: Chrome Material: Brass

Hose: 1.5m Stainless Steel

WELS: 4 Star 7.5 L/min (S17499)