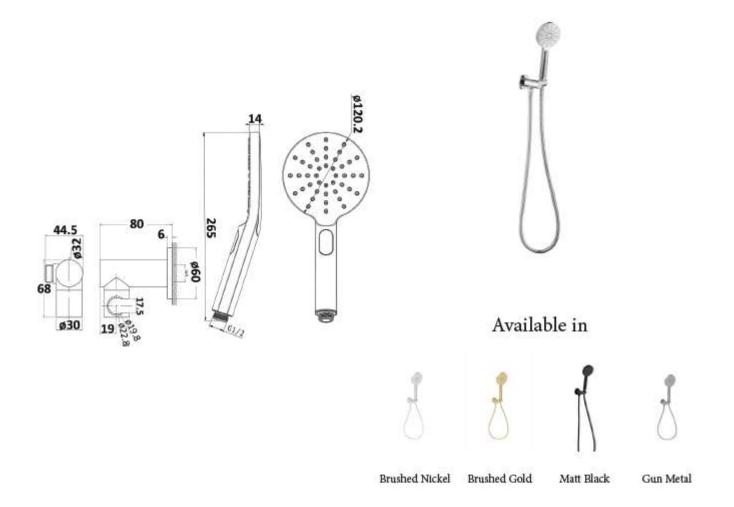

## Cora Handshower On Wall Outlet Bracket

#### Information

- Finish: Chrome
- 3 functions hand shower
- · 1.5m stainless steel hose
- · Fully brass bracket
- Working pressure: 150-500kpa
- Operating temperature: 1°C to 70°C
- WELS: 5 Star 5.5L/min (S11565)