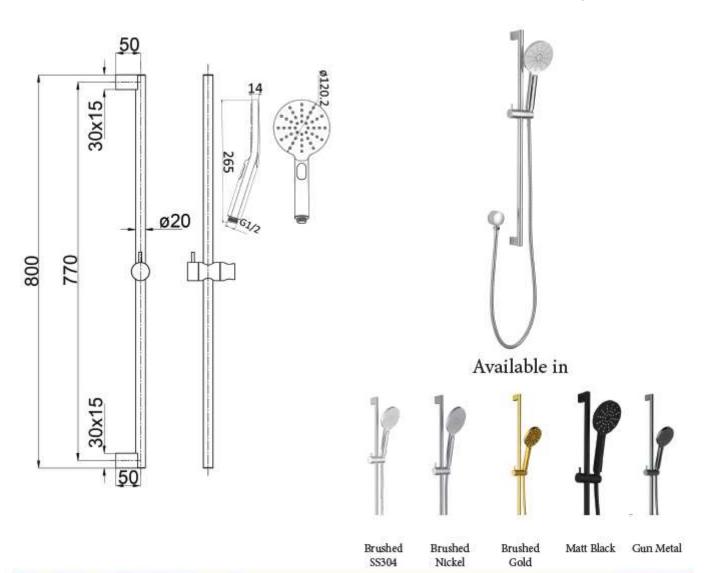

### Information

- Finish: Chrome
- 3 functions hand shower
- 1/4 Turn slider
- Fully metal rail
- Working pressure: 150-500kpa
- Operating temperature: 1°C to 70°C
- WELS: 4 Star 6.5L/min (S13168)