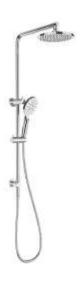

## Cora Round Multi-function Shower Set

Matt Black

### Cora Round Multifunction Shower Set

#### Information

Finish: Chrome Material : Brass

Showerhead Size: 200mm

WELS: 3 Star, 8.5L/Min (S17374)

1.5m Stainless Steel Hose 3 Function Handpiece

Diverter interchangeable between top or bottom inlet