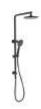

## Cora Round Multi-function Shower Set

Matt Black

### Cora Round Multifunction Shower Set

#### Information

Finish: Chrome Material : Brass

Showerhead Size: 200mm

WELS: 3 Star, 8.5L/Min (S17374)

1.5m Stainless Steel Hose 3 Function Handpiece

Diverter interchangeable between top or bottom inlet