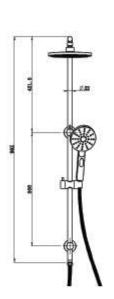

#### Information

Finish: Chrome Material : Brass

Showerhead Size: 200mm

WELS: 3 Star, 8.5L/Min (S17374)

1.5m Stainless Steel Hose 3 Function Handpiece

Diverter interchangeable between top or bottom inlet