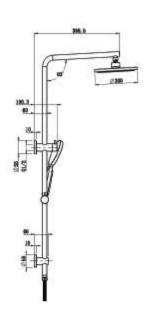

#### Information

Finish: Chrome Material : Brass

Showerhead Size: 200mm

WELS: 3 Star, 8.5L/Min (S17374)

1.5m Stainless Steel Hose 3 Function Handpiece

Diverter interchangeable between top or bottom inlet