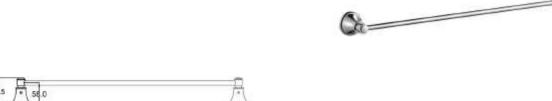

## Clasico Single Towel Rail 600mm

# 70 5 56.0 -054.0-560.0

#### Information

Finish: Chrome Material : Brass Size: 600mm