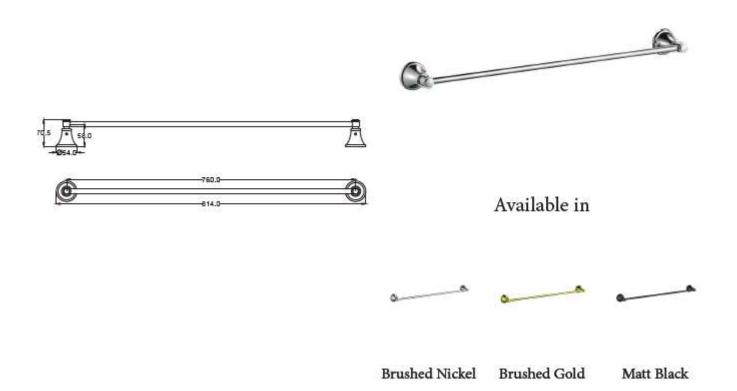

# Clasico Single Towel Rail 800mm

## **Clasico Single Towel Rail**

#### Information

Finish: Chrome Material : Brass Size: 800mm