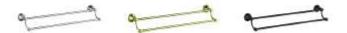

# Product Code: CLA-30

## Clasico Double Towel Rail 800mm





#### Available in



Brushed Nickel Brushed Gold Matt Black

## Clasico Double Towel Rail

### Information

Finish: Chrome Material: Brass Size: 800mm

#### Maintenance and Care

- Do not use harsh detergents or products that contain chloride & halides.
- Do not use abrasive, cream or citrus based cleaners or hydrochloric acid.
- Surface should be cleaned only with a mild detergent that must be rinsed off.
- It is suggested to only clean with warm water and a soft cloth.
- Damage caused by the wrong cleaning methods used will void warranty.



1300 898 889

www.acsbathrooms.com.au