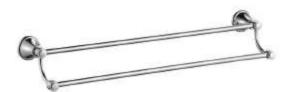

## Clasico Double Towel Rail 800mm

## Clasico Double Towel Rail

### Information

Finish: Chrome Material: Brass Size: 800mm