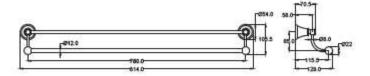

## Clasico Double Towel Rail

### Information

Finish: Chrome Material: Brass Size: 800mm