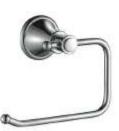

# Product Code: CLA-32

## Clasico Toilet Roll Holder







Available in







Brushed Nickel

Brushed Gold

Matt Black

## Clasico Paper Holder

### Information

Finish: Chrome Material: Brass

#### Maintenance and Care

- Do not use harsh detergents or products that contain chloride & halides.
- Do not use abrasive, cream or citrus based cleaners or hydrochloric acid.
- Surface should be cleaned only with a mild detergent that must be threed off
- It is suggested to only clean with warm water and a soft cloth.
- Damage caused by the wrong cleaning methods used will void warranty.



1300 898 889

www.acsbathrooms.com.au