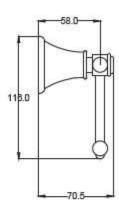

# Product Code: CLA-32

## Clasico Toilet Roll Holder







Available in







Brushed Nickel

Brushed Gold

Matt Black

## Clasico Paper Holder

### Information

Finish: Chrome Material: Brass

#### Maintenance and Care

- Do not use harsh detergents or products that contain chloride & halides.
- Do not use abrasive, cream or citrus based cleaners or hydrochloric acid.
- Surface should be cleaned only with a mild detergent that must be threed off
- It is suggested to only clean with warm water and a soft cloth.
- Damage caused by the wrong cleaning methods used will void warranty.



1300 898 889

www.acsbathrooms.com.au