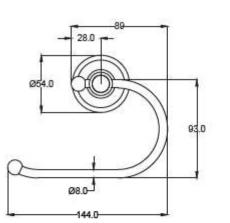

# Product Code: CLA-32

## Clasico Toilet Roll Holder







Available in







Brushed Nickel

Brushed Gold

Matt Black

## Clasico Paper Holder

### Information

Finish: Chrome Material: Brass

#### Maintenance and Care

- Do not use harsh detergents or products that contain chloride & halides.
- Do not use abrasive, cream or citrus based cleaners or hydrochloric acid.
- Surface should be cleaned only with a mild detergent that must be threed off
- It is suggested to only clean with warm water and a soft cloth.
- Damage caused by the wrong cleaning methods used will void warranty.



1300 898 889

www.acsbathrooms.com.au