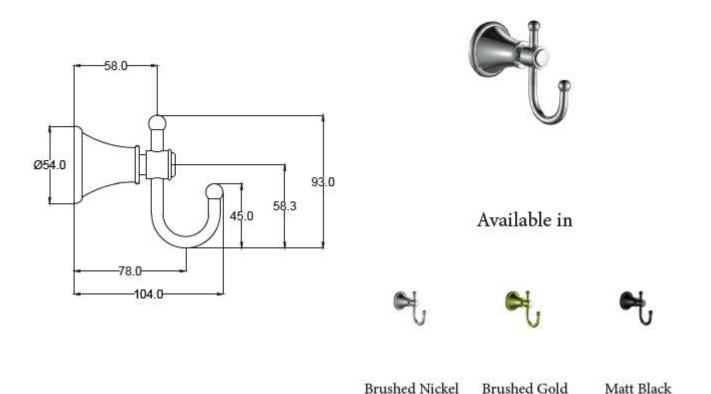

# Product Code: CLA-33

**Clasico Robe Hook** 



## Clasico Robe Hook

### Information

Finish: Chrome Material : Brass

#### Maintenance and Care

- Do not use harsh detergents or products that contain chloride & halides.
- Do not use abrasive, cream or citrus based cleaners or hydrochloric acid.
- Surface should be cleaned only with a mild detergent that must be rinsed off.
- It is suggested to only clean with warm water and a soft cloth.
- Damage caused by the wrong cleaning methods used will void warranty.



1300 898 889

#### www.acsbathrooms.com.au

As part of ACS commitment to quality products. Information provided in this data sheet is representative of the actual product aavailable at the time of printing. Due to our commitment to continuous product design and development, the designs and specifications depicted are subject t