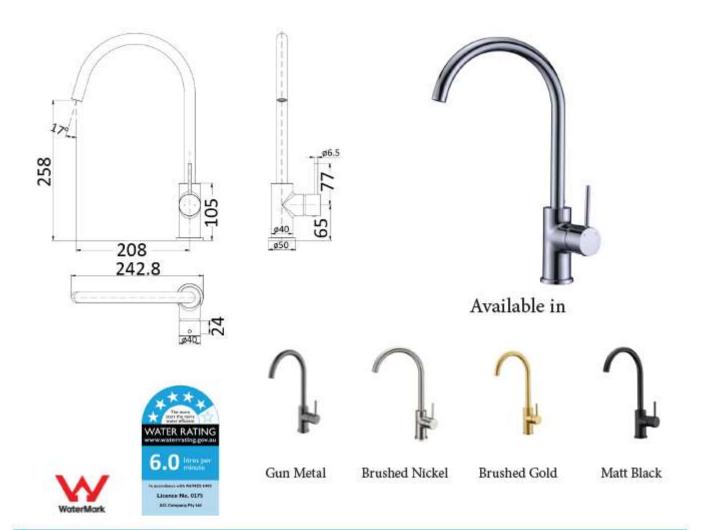

## Product Code: COR-01

Cora Sink Mixer

## Information

Finish: Chrome Material: Brass

WELS: 5 Star 6L per min (T31843) Working Pressures: 150-500kpa Operating Temperature: 1°C to 70°C Cartridge: Kerox 25mm cartridge