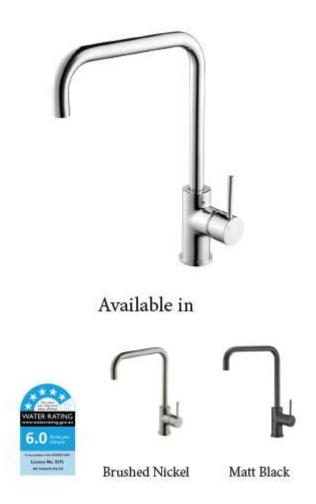

# Product Code: COR-02

## Cora Square Neck Sink Mixer





## Hali Sink Mixer

### Information

Operating temperature: 1°C to 70°C Operating pressure: 150~500 kPa WELS: 5 Star 6L per min (T34963) Cartridge: Kerox 25mm cartridge Aerator: Neoperl Concealed

### Maintenance and Care

- Do not use harsh detergents or products that contain chloride & halides.
- Do not use abrasive, cream or citrus based cleaners or hydrochloric acid.
- Surface should be cleaned only with a mild detergent that must be rinsed off
- It is suggested to only clean with warm water and a soft cloth.
- Damage caused by the wrong cleaning methods used will void warranty.



1300 898 889

www.acsbathrooms.com.au