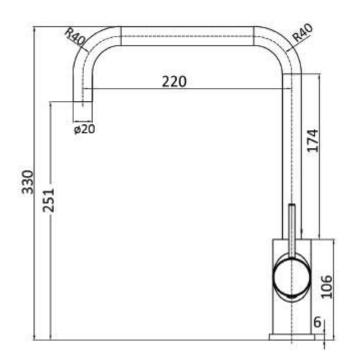

### Information

Operating temperature: 1°C to 70°C Operating pressure: 150~500 kPa WELS: 5 Star 6L per min (T34963) Cartridge: Kerox 25mm cartridge Aerator: Neoperl Concealed