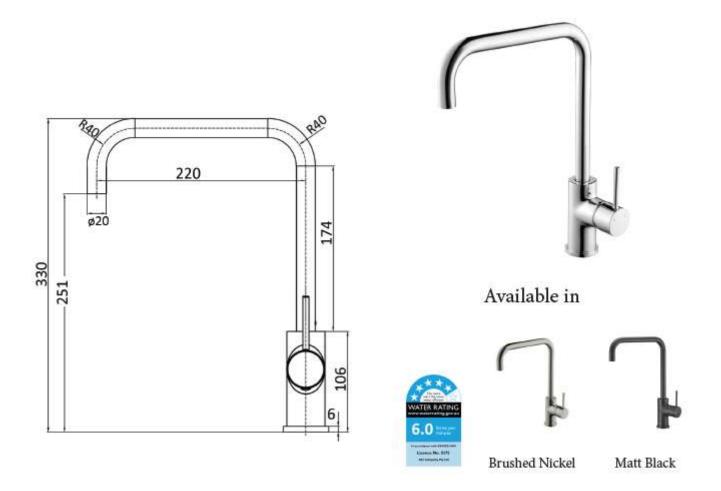

## Hali Sink Mixer

## Information

Operating temperature: 1°C to 70°C Operating pressure: 150~500 kPa WELS: 5 Star 6L per min (T34963) Cartridge: Kerox 25mm cartridge Aerator: Neoperl Concealed