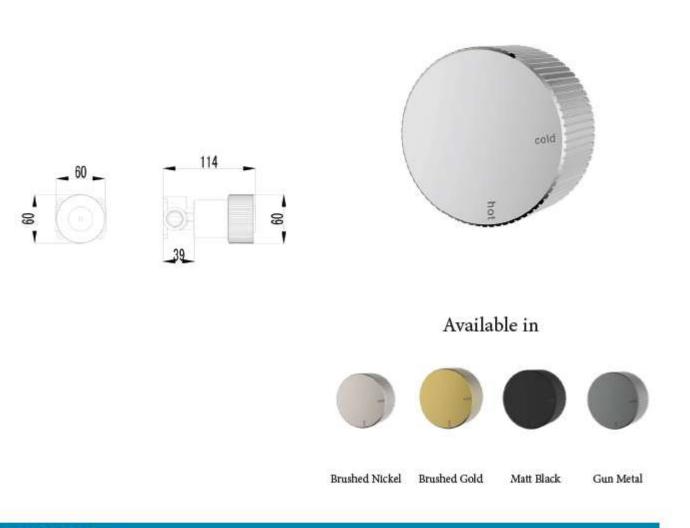

# Product Code: COR-04

Cora Wall Mixer Set

## Soko Wall Mixer

### Information

Finish: Chrome Cartridge: Progressive Cartridge Working Pressure: 150-500 kpa Operating Temperature: 1°C to 70°C