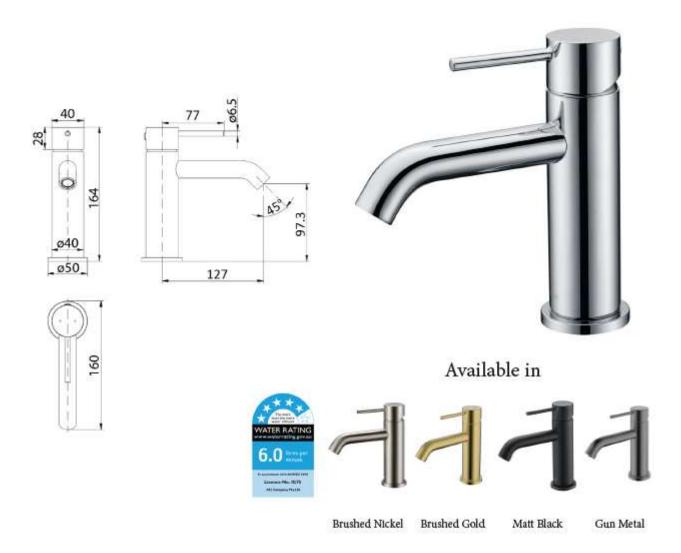

# Product Code: COR-05

Cora Basin Mixer

### Information

Finish: Chrome WELS: 5 Star 6L/Min (T31845) Material: Brass Cartridge: Kerox 25mm Cartridge Aerator: Neoperl Concealed Working Pressure: 150-500 kpa Operating Temperature: 1°C to 70°C