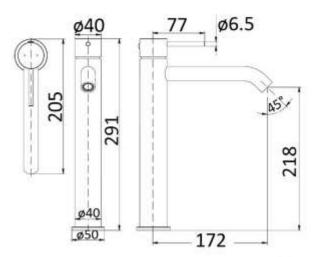

## Information

Finish: Chrome

WELS: 5 Star 6L/Min (T31846)

Material: Brass

Cartridge: Kerox 25mm Cartridge Aerator: Neoperl Concealed Working Pressure: 150-500 kpa Operating Temperature: 1°C to 70°C