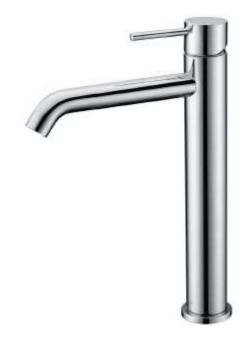

## Hali High Rise Basin Mixer

## Information

Finish: Chrome

WELS: 5 Star 6L/Min (T31846)

Material: Brass

Cartridge: Kerox 25mm Cartridge Aerator: Neoperl Concealed Working Pressure: 150-500 kpa Operating Temperature: 1°C to 70°C