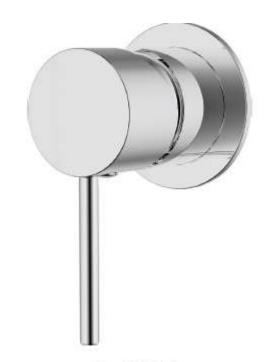

# Hali Wall Mixer 60mm Cover Plate

## Information

Finish: Chrome

Cartridge: Kerox 35mm Cartridge Working Pressure: 150-500 kpa Operating Temperature: 1°C to 70°C