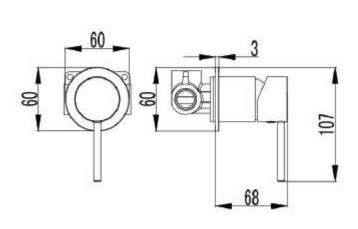

# Hali Wall Mixer 60mm Cover Plate

## Information

Finish: Chrome

Cartridge: Kerox 35mm Cartridge Working Pressure: 150-500 kpa Operating Temperature: 1°C to 70°C