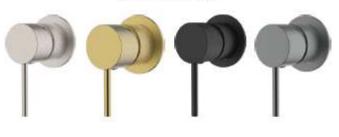

# Available in



Brushed Nickel Brushed Gold

Matt Black

Gun Metal

# Hali Wall Mixer 60mm Cover Plate

## Information

Finish: Chrome

Cartridge: Kerox 35mm Cartridge Working Pressure: 150-500 kpa Operating Temperature: 1°C to 70°C

## Maintenance and Care

- Do not use harsh detergents or products that contain chloride &
- Do not use abrasive, cream or citrus based cleaners or hydrochloric acid.
- Surface should be cleaned only with a mild detergent that must be
- It is suggested to only clean with warm water and a soft cloth.
- Damage caused by the wrong cleaning methods used will void warranty.



1300 898 889

www.acsbathrooms.com.au