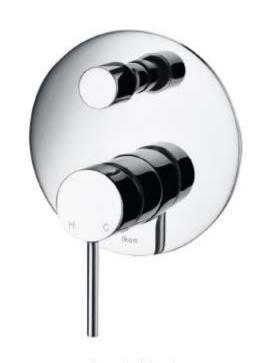

#### Hali Wall Mixer with Diverter

#### Information

Finish: Chrome

Cartridge: Kerox 35mm Cartridge Working Pressure: 150-500 kpa Operating Temperature: 1°C to 70°C