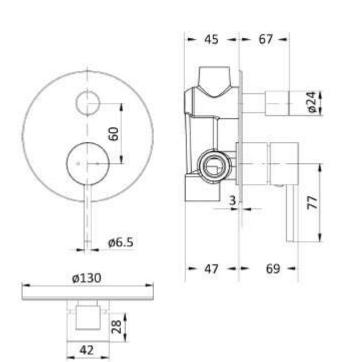

#### Hali Wall Mixer with Diverter

#### Information

Finish: Chrome

Cartridge: Kerox 35mm Cartridge Working Pressure: 150-500 kpa Operating Temperature: 1°C to 70°C