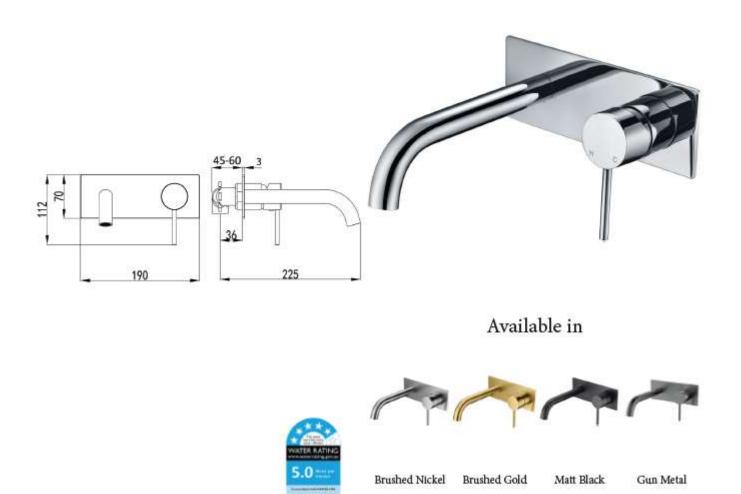

# Product Code: COR-09

Cora Wall Basin Mixer With Spout

### Information

Finish: Chrome WELS: 5 Star 5L/Min (T33001) Material: Brass Cartridge: Kerox 25mm Cartridge Aerator: Neoperl Concealed Working Pressure: 150-500 kpa Operating Temperature: 1°C to 70°C