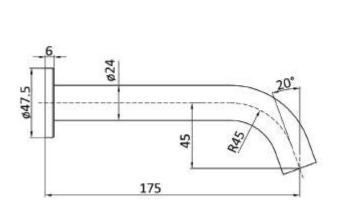

# Product Code: COR-10

# Cora Basin Spout Chrome

### Information

Finish: Chrome

Working Pressure: 150-500 kpa Operating Temperature: 1°C to 70°C