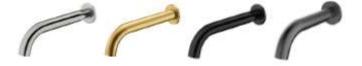

# Product Code: COR-10

# Cora Basin Spout Chrome





## Available in



Brushed Nickel Brushed Gold

Matt Black

### Information

Finish: Chrome

Working Pressure: 150-500 kpa Operating Temperature: 1°C to 70°C

### Maintenance and Care

- Do not use harsh detergents or products that contain chloride &
- Do not use abrasive, cream or citrus based cleaners or hydrochloric acid.
- Surface should be cleaned only with a mild detergent that must be
- It is suggested to only clean with warm water and a soft cloth.
- Damage caused by the wrong cleaning methods used will void warranty.



1300 898 889

www.acsbathrooms.com.au