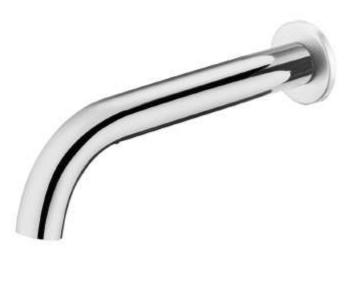

# Product Code: COR-10

# Cora Basin Spout Chrome

### Information

Finish: Chrome

Working Pressure: 150-500 kpa Operating Temperature: 1°C to 70°C