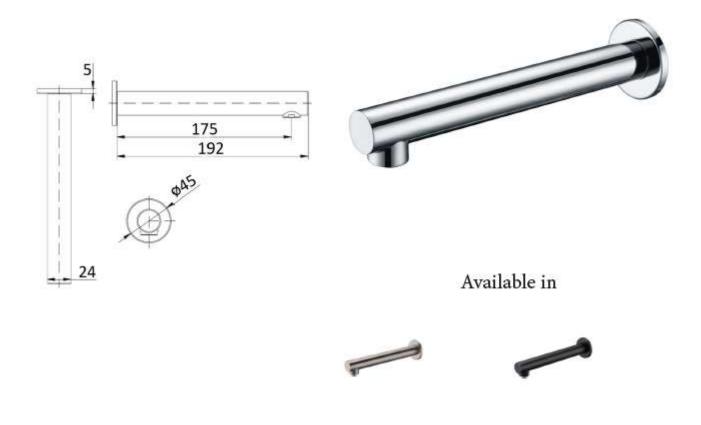

#### **Bath Spout**

#### Information

Finish: Chrome Working Pressure: 150-500 kpa Operating Temperature: 1°C to 70°C