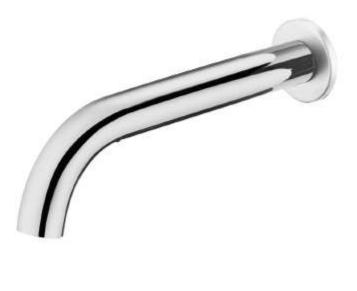

## Cora Bath Spout Chrome

## **Bath Spout**

#### Information

Finish: Chrome

Working Pressure: 150-500 kpa Operating Temperature: 1°C to 70°C