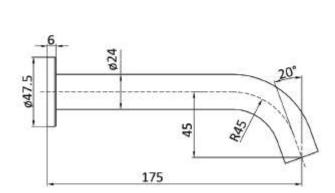

## **Bath Spout**

#### Information

Finish: Chrome

Working Pressure: 150-500 kpa Operating Temperature: 1°C to 70°C