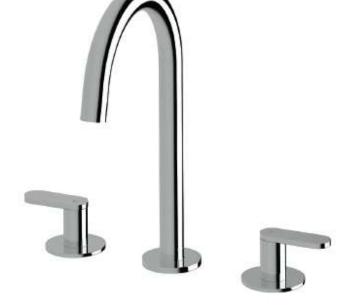

### Product Code: DUT-07

Duet Basin Sink High Set

### Duet Basin Sink High Set