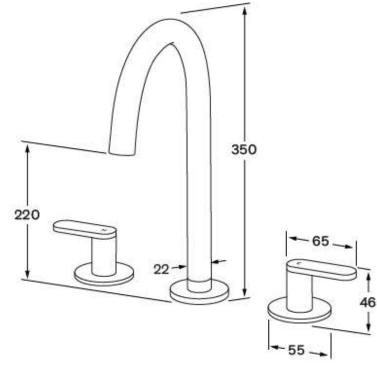

### Rough-in:

- Ensure Maximum bench thickness is (i) 25mm.
- Standard Spindles are supplied pre-installed into basin bodies and do not need to be seperated.
- Handle holes should be between (ii) 33mm and 36mm diameter to allow for spindle clearance.
- The clearance hole for the outlet should be between (iii) 21mm and 23mm.
- In order to install the basin bodies under the bench, temporarily unscrew the top set of the basin body locknuts
  (E) and basin body clamping washers (D) and set aside.
- Seperate Handle Assembly (B) prior to install.

#### Product parts

- (A) Basin Outlet
- (B) Handle Assembly (consisting of B1 Handle, B2 Spindle Adapter and B3 Dress Ring).
- (C) Outlet O-Ring.
- (D) Basin Body Clamping washer.
- (E) Basin Body Locknut.
- (F) Phillips Head Screw.
- (G) Basin Body Assembly
- (H) Tee-piece.
- (I) Outlet Locknut
- (J) Outlet Clamping Washer