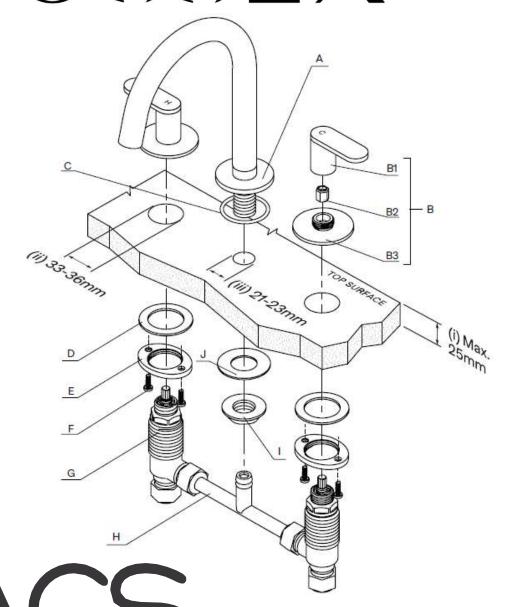

### Rough-in:

- Ensure Maximum bench thickness is (i) 25mm.
- Standard Spindles are supplied pre-installed into basin bodies and do not need to be seperated.
- Handle holes should be between (ii) 33mm and 36mm diameter to allow for spindle clearance.
- The clearance hole for the outlet should be between (iii) 21mm and 23mm.
- In order to install the basin bodies under the bench, temporarily unscrew the top set of the basin body locknuts
  (E) and basin body clamping washers (D) and set aside.
- Seperate Handle Assembly (B) prior to install.

#### Product parts

- (A) Basin Outlet
- (B) Handle Assembly (consisting of B1 Handle, B2 Spindle Adapter and B3 Dress Ring).
- (C) Outlet O-Ring.
- (D) Basin Body Clamping washer.
- (E) Basin Body Locknut.
- (F) Phillips Head Screw.
- (G) Basin Body Assembly
- (H) Tee-piece.
- (I) Outlet Locknut
- (J) Outlet Clamping Washer