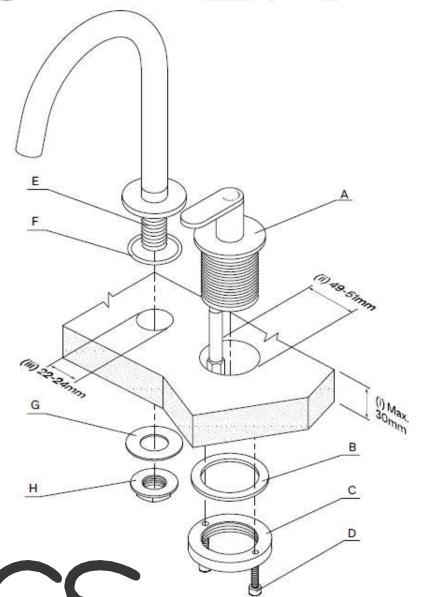

### Install Preparation:

- Maximum Mounting Surface thickness is 30mm. (i)
- Hob Mixer: 49mm 51mm Clearance Hole. (ii)
- Outlet: 22mm 24mm Clearance Hole. (iii)
- Mounting Surface must be flat and level.
- Prior to installing remove:
  - (B) Clamping Ring
  - (C) Clamping Plate
  - (F) Outlet Washer
  - (G) Locknut

### Product parts:

- (A) Hob Mixer
- (B) Clamping Ring
- (C) Clamping Plate
- (D) Fixing Screws
- (E) Outlet
- (F) O-Ring
- (G) Outlet Washer
- (H) Locknut