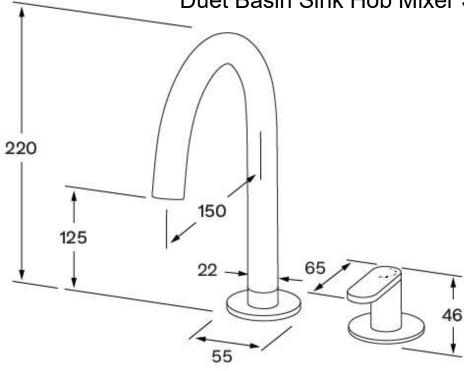

### Duet Basin Sink Hob Mixer Set Low

### Install Preparation:

- Maximum Mounting Surface thickness is 30mm. (i)
- Hob Mixer: 49mm 51mm Clearance Hole. (ii)
- Outlet: 22mm 24mm Clearance Hole. (iii)
- Mounting Surface must be flat and level.
- Prior to installing remove:
  - (B) Clamping Ring
  - (C) Clamping Plate
  - (F) Outlet Washer
  - (G) Locknut