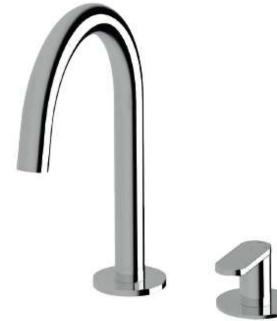

## Product Code: DUT-08

Duet Basin Sink Hob Mixer Set Low

### **Product features**

- Designed and manufactured in Australia
- All brass construction
- Swiveloutlet
- Progressive mixer brass cartridge
- Available in a range of high quality, durable finishes inc. LUXPVD®
- Minimal, refined design to complement any contemporary space
- Matching tapware and showers